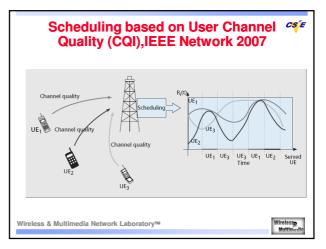

14600   | 115200                  | QPSK/16QAM | 7.2 Mbps  |  |  |
| 8                                                      | 10    | 1         | 14600   | 134400                  | QPSK/16QAM | 7.2 Mbps  |  |  |
| 9                                                      | 15    | 1         | 20432   | 172800                  | QPSK/16QAM | 10.2 Mbps |  |  |
| 10                                                     | 15    | 1         | 28776   | 172800                  | QPSK/16QAM | 14.4 Mbps |  |  |
| 11                                                     | 5     | 2         | 3650    | 14400                   | QPSK only  | 0.9 Mbps  |  |  |
|                                                        | 5     | 1         | 3650    |                         | QPSK only  | 1.8 Mbps  |  |  |