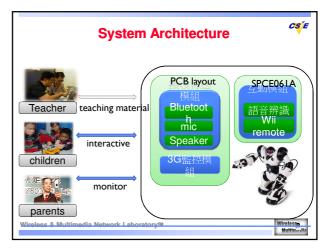

5200                  | QPSK/16QAM | 7.2 Mbps  |  |  |
| 8                                                      | 10    | 1         | 14600   | 134400                  | QPSK/16QAM | 7.2 Mbps  |  |  |
| 9                                                      | 15    | 1         | 20432   | 172800                  | QPSK/16QAM | 10.2 Mbps |  |  |
| 10                                                     | 15    | 1         | 28776   | 172800                  | QPSK/16QAM | 14.4 Mbps |  |  |
| 11                                                     | 5     | 2         | 3650    | 14400                   | QPSK only  | 0.9 Mbps  |  |  |
|                                                        | 5     | 1         | 3650    |                         | QPSK only  | 1.8 Mbps  |  |  |