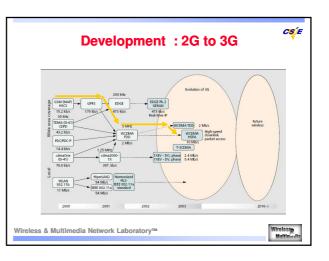

| Feature              | DCH           | DSCH          | HS-DSCH<br>No (16)            |  |  |  |  |  |
|----------------------|---------------|---------------|-------------------------------|--|--|--|--|--|
| Variable SF          | Yes (4 ~ 512) | Yes (4 ~ 256) |                               |  |  |  |  |  |
| Fast power control   | Yes           | Yes           | No                            |  |  |  |  |  |
| Modulation           | QPSK          | QPSK          | Adaptive using QPSK<br>,16QAM |  |  |  |  |  |
| HARQ                 | No            | No            | Yes                           |  |  |  |  |  |
| тп                   | 10 to 80 ms   | 10 or 20 ms   | 2 ms                          |  |  |  |  |  |
| lulti-Code operation | Yes (up to 6) | Yes (up