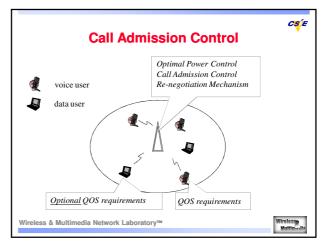

| Feature              | DCH           | DSCH          | HS-DSCH<br>No (16)            |  |  |  |  |  |
|----------------------|---------------|---------------|-------------------------------|--|--|--|--|--|
| Variable SF          | Yes (4 ~ 512) | Yes (4 ~ 256) |                               |  |  |  |  |  |
| Fast power control   | Yes           | Yes           | No                            |  |  |  |  |  |
| Modulation           | QPSK          | QPSK          | Adaptive using QPSK<br>,16QAM |  |  |  |  |  |
| HARQ                 | No            | No            | Yes                           |  |  |  |  |  |
| тп                   | 10 to 80 ms   | 10 or 20 ms   | 2 ms                          |  |  |  |  |  |
| lulti-Code o