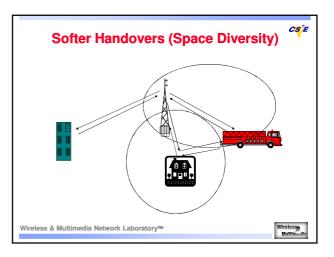

| Feature              | DCH           | DSCH          | HS-DSCH<br>No (16)            |  |  |  |  |  |
|----------------------|---------------|---------------|-------------------------------|--|--|--|--|--|
| Variable SF          | Yes (4 ~ 512) | Yes (4 ~ 256) |                               |  |  |  |  |  |
| Fast power control   | Yes           | Yes           | No                            |  |  |  |  |  |
| Modulation           | QPSK          | QPSK          | Adaptive using QPSK<br>,16QAM |  |  |  |  |  |
| HARQ                 | No            | No            | Yes                           |  |  |  |  |  |
| тп                   | 10 to 80 ms   | 10 or 20 ms   | 2 ms                          |  |  |  |  |  |
| lulti-Code opera