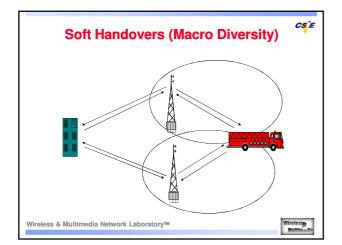

| Feature              | DCH           | DSCH          | HS-DSCH<br>No (16)            |  |  |  |  |  |
|----------------------|---------------|---------------|-------------------------------|--|--|--|--|--|
| Variable SF          | Yes (4 ~ 512) | Yes (4 ~ 256) |                               |  |  |  |  |  |
| Fast power control   | Yes           | Yes           | No                            |  |  |  |  |  |
| Modulation           | QPSK          | QPSK          | Adaptive using QPSK<br>,16QAM |  |  |  |  |  |
| HARQ                 | No            | No            | Yes                           |  |  |  |  |  |
| тп                   | 10 to 80 ms   | 10 or 20 ms   | 2 ms                          |  |  |  |  |  |
| lulti-Code ope