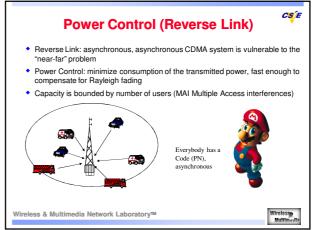

| Feature              | DCH           | DSCH          | HS-DSCH<br>No (16)            |  |  |  |  |  |
|----------------------|---------------|---------------|-------------------------------|--|--|--|--|--|
| Variable SF          | Yes (4 ~ 512) | Yes (4 ~ 256) |                               |  |  |  |  |  |
| Fast power control   | Yes           | Yes           | No                            |  |  |  |  |  |
| Modulation           | QPSK          | QPSK          | Adaptive using QPSK<br>,16QAM |  |  |  |  |  |
| HARQ                 | No            | No            | Yes                           |  |  |  |  |  |
| тп                   | 10 to 80 ms   | 10 or 20 ms   | 2 ms                          |  |  |  |  |  |
| lult