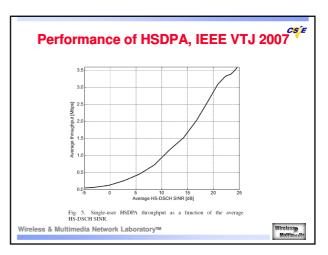

| 115200                  | QPSK/16QAM | 7.2 Mbps  |  |  |
| 8                                                      | 10    | 1         | 14600   | 134400                  | QPSK/16QAM | 7.2 Mbps  |  |  |
| 9                                                      | 15    | 1         | 20432   | 172800                  | QPSK/16QAM | 10.2 Mbps |  |  |
| 10                                                     | 15    | 1         | 28776   | 172800                  | QPSK/16QAM | 14.4 Mbps |  |  |
| 11                                                     | 5     | 2         | 3650    | 14400                   | QPSK only  | 0.9 Mbps  |  |  |
|                                                        | 5     | 1         | 3650    |                         | QPSK only  | 1.8 Mbps  |  |  |