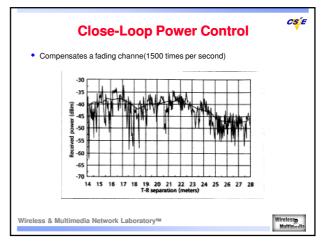

| Feature              | DCH           | DSCH          | HS-DSCH<br>No (16)            |  |  |  |  |  |
|----------------------|---------------|---------------|-------------------------------|--|--|--|--|--|
| Variable SF          | Yes (4 ~ 512) | Yes (4 ~ 256) |                               |  |  |  |  |  |
| Fast power control   | Yes           | Yes           | No                            |  |  |  |  |  |
| Modulation           | QPSK          | QPSK          | Adaptive using QPSK<br>,16QAM |  |  |  |  |  |
| HARQ                 | No            | No            | Yes                           |  |  |  |  |  |
| тп                   | 10 to 80 ms   | 10 or 20 ms   | 2 ms                          |  |  |  |  |  |
| lulti-Code operation