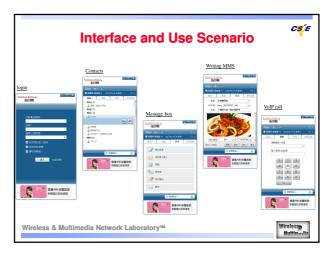

| QPSK/16QAM | 7.2 Mbps  |  |  |
| 8                                                      | 10    | 1         | 14600   | 134400                  | QPSK/16QAM | 7.2 Mbps  |  |  |
| 9                                                      | 15    | 1         | 20432   | 172800                  | QPSK/16QAM | 10.2 Mbps |  |  |
| 10                                                     | 15    | 1         | 28776   | 172800                  | QPSK/16QAM | 14.4 Mbps |  |  |
| 11                                                     | 5     | 2         | 3650    | 14400                   | QPSK only  | 0.9 Mbps  |  |  |
|                                                        | 5     | 1         | 3650    |                         | QPSK only  | 1.8 Mbps  |  |  |