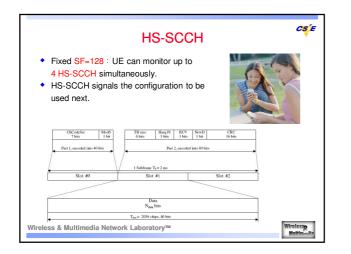

| Feature              | DCH           | DSCH          | HS-DSCH<br>No (16)            |  |  |  |  |  |
|----------------------|---------------|---------------|-------------------------------|--|--|--|--|--|
| Variable SF          | Yes (4 ~ 512) | Yes (4 ~ 256) |                               |  |  |  |  |  |
| Fast power control   | Yes           | Yes           | No                            |  |  |  |  |  |
| Modulation           | QPSK          | QPSK          | Adaptive using QPSK<br>,16QAM |  |  |  |  |  |
| HARQ                 | No            | No            | Yes                           |  |  |  |  |  |
| тп                   | 10 to 80 ms   | 10 or 20 ms   | 2 ms                          |  |  |  |  |  |
| lulti-Code operation | Yes (up to 6) | Yes (up to 6) | Yes (extended