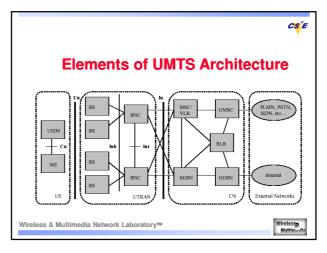

| Feature              | DCH           | DSCH          | HS-DSCH<br>No (16)            |  |  |  |  |  |
|----------------------|---------------|---------------|-------------------------------|--|--|--|--|--|
| Variable SF          | Yes (4 ~ 512) | Yes (4 ~ 256) |                               |  |  |  |  |  |
| Fast power control   | Yes           | Yes           | No                            |  |  |  |  |  |
| Modulation           | QPSK          | QPSK          | Adaptive using QPSK<br>,16QAM |  |  |  |  |  |
| HARQ                 | No            | No            | Yes                           |  |  |  |  |  |
| тп                   | 10 to 80 ms   | 10 or 20 ms   | 2 ms                          |  |  |  |  |  |
| lulti-Code operation | Yes (up