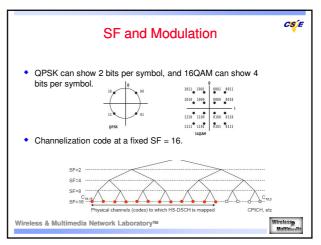

| Feature              | DCH           | DSCH          | HS-DSCH<br>No (16)            |  |  |  |  |  |
|----------------------|---------------|---------------|-------------------------------|--|--|--|--|--|
| Variable SF          | Yes (4 ~ 512) | Yes (4 ~ 256) |                               |  |  |  |  |  |
| Fast power control   | Yes           | Yes           | No                            |  |  |  |  |  |
| Modulation           | QPSK          | QPSK          | Adaptive using QPSK<br>,16QAM |  |  |  |  |  |
| HARQ                 | No            | No            | Yes                           |  |  |  |  |  |
| тп                   | 10 to 80 ms   | 10 or 20 ms   | 2 ms                          |  |  |  |  |  |
| lulti-Code operation | Yes (up to 6) | Yes (up to 6) | Yes (ex