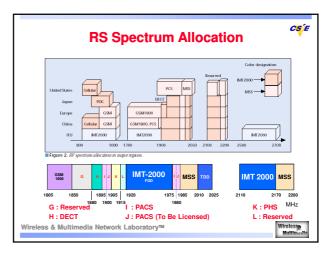

| Feature              | DCH           | DSCH          | HS-DSCH<br>No (16)            |  |  |  |  |  |
|----------------------|---------------|---------------|-------------------------------|--|--|--|--|--|
| Variable SF          | Yes (4 ~ 512) | Yes (4 ~ 256) |                               |  |  |  |  |  |
| Fast power control   | Yes           | Yes           | No                            |  |  |  |  |  |
| Modulation           | QPSK          | QPSK          | Adaptive using QPSK<br>,16QAM |  |  |  |  |  |
| HARQ                 | No            | No            | Yes                           |  |  |  |  |  |
| тп                   | 10 to 80 ms   | 10 or 20 ms   | 2 ms                          |  |  |  |  |  |
| lulti-Code operation | Yes