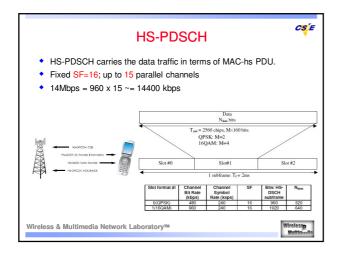

| Feature              | DCH           | DSCH          | HS-DSCH<br>No (16)            |  |  |  |  |  |
|----------------------|---------------|---------------|-------------------------------|--|--|--|--|--|
| Variable SF          | Yes (4 ~ 512) | Yes (4 ~ 256) |                               |  |  |  |  |  |
| Fast power control   | Yes           | Yes           | No                            |  |  |  |  |  |
| Modulation           | QPSK          | QPSK          | Adaptive using QPSK<br>,16QAM |  |  |  |  |  |
| HARQ                 | No            | No            | Yes                           |  |  |  |  |  |
| тп                   | 10 to 80 ms   | 10 or 20 ms   | 2 ms                          |  |  |  |  |  |
| lulti-Code operation | Yes (up to 6) | Yes (up to 6) | Yes (exte