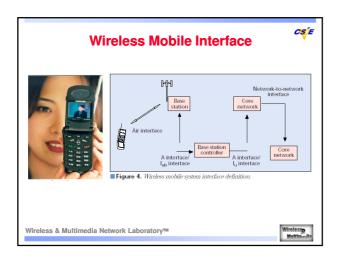

| Feature              | DCH           | DSCH          | HS-DSCH<br>No (16)            |  |  |  |  |  |
|----------------------|---------------|---------------|-------------------------------|--|--|--|--|--|
| Variable SF          | Yes (4 ~ 512) | Yes (4 ~ 256) |                               |  |  |  |  |  |
| Fast power control   | Yes           | Yes           | No                            |  |  |  |  |  |
| Modulation           | QPSK          | QPSK          | Adaptive using QPSK<br>,16QAM |  |  |  |  |  |
| HARQ                 | No            | No            | Yes                           |  |  |  |  |  |
| тп                   | 10 to 80 ms   | 10 or 20 ms   | 2 ms                          |  |  |  |  |  |
| lulti-Code operation | Yes (