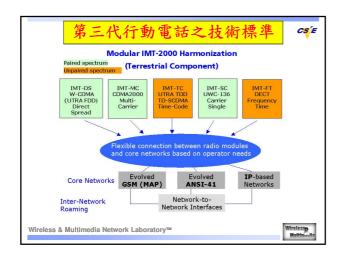

| Feature              | DCH           | DSCH          | HS-DSCH<br>No (16)            |  |  |  |  |  |
|----------------------|---------------|---------------|-------------------------------|--|--|--|--|--|
| Variable SF          | Yes (4 ~ 512) | Yes (4 ~ 256) |                               |  |  |  |  |  |
| Fast power control   | Yes           | Yes           | No                            |  |  |  |  |  |
| Modulation           | QPSK          | QPSK          | Adaptive using QPSK<br>,16QAM |  |  |  |  |  |
| HARQ                 | No            | No            | Yes                           |  |  |  |  |  |
| тп                   | 10 to 80 ms   | 10 or 20 ms   | 2 ms                          |  |  |  |  |  |
| lulti-Code operation | Yes (up t