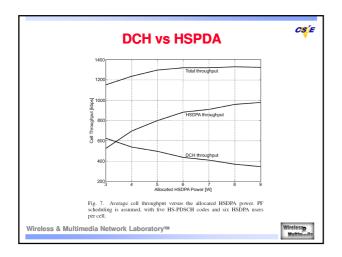

115200                  | QPSK/16QAM | 7.2 Mbps  |  |  |
| 8                                                      | 10    | 1         | 14600   | 134400                  | QPSK/16QAM | 7.2 Mbps  |  |  |
| 9                                                      | 15    | 1         | 20432   | 172800                  | QPSK/16QAM | 10.2 Mbps |  |  |
| 10                                                     | 15    | 1         | 28776   | 172800                  | QPSK/16QAM | 14.4 Mbps |  |  |
| 11                                                     | 5     | 2         | 3650    | 14400                   | QPSK only  | 0.9 Mbps  |  |  |
|                                                        | 5     | 1         | 3650    |                         | QPSK only  | 1.8 Mbps  |  |  |