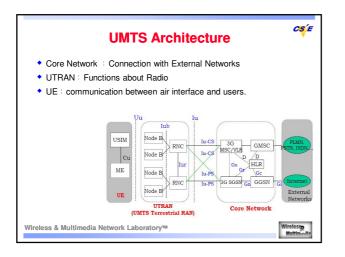

| Feature              | DCH           | DSCH          | HS-DSCH<br>No (16)            |  |  |  |  |  |
|----------------------|---------------|---------------|-------------------------------|--|--|--|--|--|
| Variable SF          | Yes (4 ~ 512) | Yes (4 ~ 256) |                               |  |  |  |  |  |
| Fast power control   | Yes           | Yes           | No                            |  |  |  |  |  |
| Modulation           | QPSK          | QPSK          | Adaptive using QPSK<br>,16QAM |  |  |  |  |  |
| HARQ                 | No            | No            | Yes                           |  |  |  |  |  |
| тп                   | 10 to 80 ms   | 10 or 20 ms   | 2 ms                          |  |  |  |  |  |
| lulti-Code operation | Yes (up to 6) | Yes (up to 6)