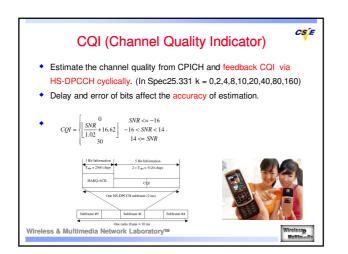

------|---------------|-------------------------------|--|--|--|--|--|
| Variable SF          | Yes (4 ~ 512) | Yes (4 ~ 256) |                               |  |  |  |  |  |
| Fast power control   | Yes           | Yes           | No                            |  |  |  |  |  |
| Modulation           | QPSK          | QPSK          | Adaptive using QPSK<br>,16QAM |  |  |  |  |  |
| HARQ                 | No            | No            | Yes                           |  |  |  |  |  |
| тп                   | 10 to 80 ms   | 10 or 20 ms   | 2 ms                          |  |  |  |  |  |
| lulti-Code operation | Yes (up to 6) | Yes (up to 6) | Yes (extended to 15)          |  |  |  |  |  |
| Mac Processing       | RNC           | RNC           | Node B                        |  |  |  |  |  |



| Classify the UE category base on the capability of UE. |       |           |         |                         |            |           |  |  |
|--------------------------------------------------------|-------|-----------|---------|-------------------------|------------|-----------|--|--|
|                                                        |       |           |         |                         |            |           |  |  |
| Category                                               | Codes | Inter-TT1 | TB Size | Total # of<br>Soft Bits | Modulation | Data Rate |  |  |
| 1                                                      | 5     | 3         | 7300    | 19200                   | QPSK/16QAM | 1.2 Mbps  |  |  |
| 2                                                      | 5     | 3