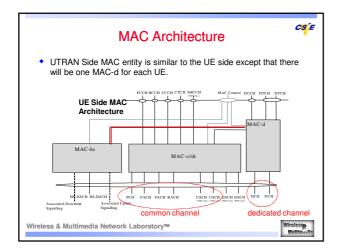

| Feature              | DCH           | DSCH          | HS-DSCH<br>No (16)            |  |  |  |  |  |
|----------------------|---------------|---------------|-------------------------------|--|--|--|--|--|
| Variable SF          | Yes (4 ~ 512) | Yes (4 ~ 256) |                               |  |  |  |  |  |
| Fast power control   | Yes           | Yes           | No                            |  |  |  |  |  |
| Modulation           | QPSK          | QPSK          | Adaptive using QPSK<br>,16QAM |  |  |  |  |  |
| HARQ                 | No            | No            | Yes                           |  |  |  |  |  |
| тп                   | 10 to 80 ms   | 10 or 20 ms   | 2 ms                          |  |  |  |  |  |
| lulti-Code operation | Yes (up to 6) | Yes (up to 6) | Yes (