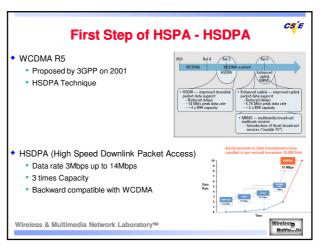

| Feature              | DCH           | DSCH          | HS-DSCH<br>No (16)            |  |  |  |  |  |
|----------------------|---------------|---------------|-------------------------------|--|--|--|--|--|
| Variable SF          | Yes (4 ~ 512) | Yes (4 ~ 256) |                               |  |  |  |  |  |
| Fast power control   | Yes           | Yes           | No                            |  |  |  |  |  |
| Modulation           | QPSK          | QPSK          | Adaptive using QPSK<br>,16QAM |  |  |  |  |  |
| HARQ                 | No            | No            | Yes                           |  |  |  |  |  |
| тп                   | 10 to 80 ms   | 10 or 20 ms   | 2 ms                          |  |  |  |  |  |
| lulti-Code operation | Yes (up to 6) | Yes (up to 6) |