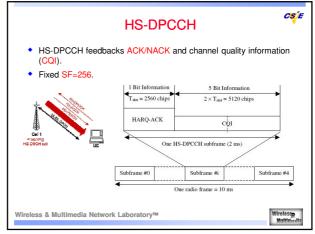

| Feature              | DCH           | DSCH          | HS-DSCH<br>No (16)            |  |  |  |  |  |
|----------------------|---------------|---------------|-------------------------------|--|--|--|--|--|
| Variable SF          | Yes (4 ~ 512) | Yes (4 ~ 256) |                               |  |  |  |  |  |
| Fast power control   | Yes           | Yes           | No                            |  |  |  |  |  |
| Modulation           | QPSK          | QPSK          | Adaptive using QPSK<br>,16QAM |  |  |  |  |  |
| HARQ                 | No            | No            | Yes                           |  |  |  |  |  |
| тп                   | 10 to 80 ms   | 10 or 20 ms   | 2 ms                          |  |  |  |  |  |
| lulti-Code operation | Yes (up to 6) | Yes (up to 6) | Yes (extend