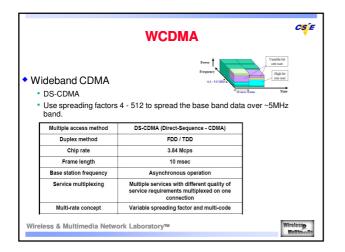

| Feature              | DCH           | DSCH          | HS-DSCH<br>No (16)            |  |  |  |  |  |
|----------------------|---------------|---------------|-------------------------------|--|--|--|--|--|
| Variable SF          | Yes (4 ~ 512) | Yes (4 ~ 256) |                               |  |  |  |  |  |
| Fast power control   | Yes           | Yes           | No                            |  |  |  |  |  |
| Modulation           | QPSK          | QPSK          | Adaptive using QPSK<br>,16QAM |  |  |  |  |  |
| HARQ                 | No            | No            | Yes                           |  |  |  |  |  |
| тп                   | 10 to 80 ms   | 10 or 20 ms   | 2 ms                          |  |  |  |  |  |
| lulti-Code operation | Yes (up to 6) | Yes (up t