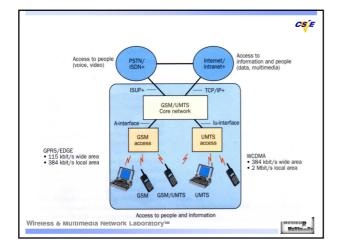

| Feature              | DCH           | DSCH          | HS-DSCH<br>No (16)            |  |  |  |  |  |
|----------------------|---------------|---------------|-------------------------------|--|--|--|--|--|
| Variable SF          | Yes (4 ~ 512) | Yes (4 ~ 256) |                               |  |  |  |  |  |
| Fast power control   | Yes           | Yes           | No                            |  |  |  |  |  |
| Modulation           | QPSK          | QPSK          | Adaptive using QPSK<br>,16QAM |  |  |  |  |  |
| HARQ                 | No            | No            | Yes                           |  |  |  |  |  |
| тп                   | 10 to 80 ms   | 10 or 20 ms   | 2 ms                          |  |  |  |  |  |
| lulti-Code operation | Y