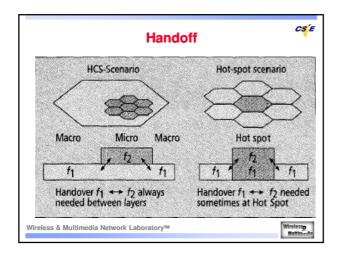

| Feature              | DCH           | DSCH          | HS-DSCH<br>No (16)            |  |  |  |  |  |
|----------------------|---------------|---------------|-------------------------------|--|--|--|--|--|
| Variable SF          | Yes (4 ~ 512) | Yes (4 ~ 256) |                               |  |  |  |  |  |
| Fast power control   | Yes           | Yes           | No                            |  |  |  |  |  |
| Modulation           | QPSK          | QPSK          | Adaptive using QPSK<br>,16QAM |  |  |  |  |  |
| HARQ                 | No            | No            | Yes                           |  |  |  |  |  |
| тп                   | 10 to 80 ms   | 10 or 20 ms   | 2 ms                          |  |  |  |  |  |
| lulti-Code operation | Yes (up to 6) | Y