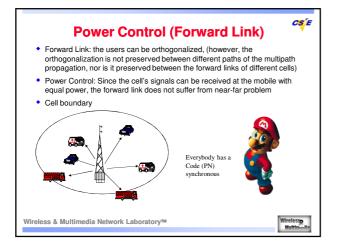

| Feature              | DCH           | DSCH          | HS-DSCH<br>No (16)            |  |  |  |  |  |
|----------------------|---------------|---------------|-------------------------------|--|--|--|--|--|
| Variable SF          | Yes (4 ~ 512) | Yes (4 ~ 256) |                               |  |  |  |  |  |
| Fast power control   | Yes           | Yes           | No                            |  |  |  |  |  |
| Modulation           | QPSK          | QPSK          | Adaptive using QPSK<br>,16QAM |  |  |  |  |  |
| HARQ                 | No            | No            | Yes                           |  |  |  |  |  |
| тп                   | 10 to 80 ms   | 10 or 20 ms   | 2 ms                          |  |  |  |  |  |
| lulti-