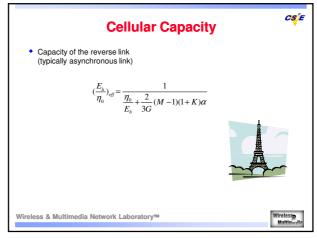

| Feature              | DCH           | DSCH          | HS-DSCH<br>No (16)            |  |  |  |  |  |
|----------------------|---------------|---------------|-------------------------------|--|--|--|--|--|
| Variable SF          | Yes (4 ~ 512) | Yes (4 ~ 256) |                               |  |  |  |  |  |
| Fast power control   | Yes           | Yes           | No                            |  |  |  |  |  |
| Modulation           | QPSK          | QPSK          | Adaptive using QPSK<br>,16QAM |  |  |  |  |  |
| HARQ                 | No            | No            | Yes                           |  |  |  |  |  |
| тп                   | 10 to 80 ms   | 10 or 20 ms   | 2 ms                          |  |  |  |  |  |
| lulti-Co