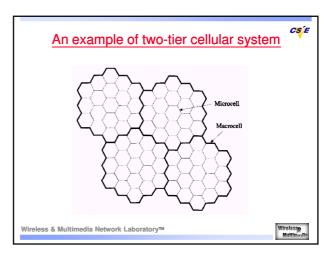

| Feature              | DCH           | DSCH          | HS-DSCH<br>No (16)            |  |  |  |  |  |
|----------------------|---------------|---------------|-------------------------------|--|--|--|--|--|
| Variable SF          | Yes (4 ~ 512) | Yes (4 ~ 256) |                               |  |  |  |  |  |
| Fast power control   | Yes           | Yes           | No                            |  |  |  |  |  |
| Modulation           | QPSK          | QPSK          | Adaptive using QPSK<br>,16QAM |  |  |  |  |  |
| HARQ                 | No            | No            | Yes                           |  |  |  |  |  |
| тп                   | 10 to 80 ms   | 10 or 20 ms   | 2 ms                          |  |  |  |  |  |
| lulti-Code operation | Yes (up to 6) |