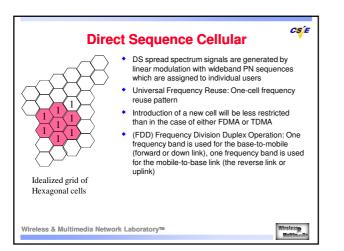

| Feature              | DCH           | DSCH          | HS-DSCH<br>No (16)            |  |  |  |  |  |
|----------------------|---------------|---------------|-------------------------------|--|--|--|--|--|
| Variable SF          | Yes (4 ~ 512) | Yes (4 ~ 256) |                               |  |  |  |  |  |
| Fast power control   | Yes           | Yes           | No                            |  |  |  |  |  |
| Modulation           | QPSK          | QPSK          | Adaptive using QPSK<br>,16QAM |  |  |  |  |  |
| HARQ                 | No            | No            | Yes                           |  |  |  |  |  |
| тп                   | 10 to 80 ms   | 10 or 20 ms   | 2 ms                          |  |  |  |  |  |
| lu