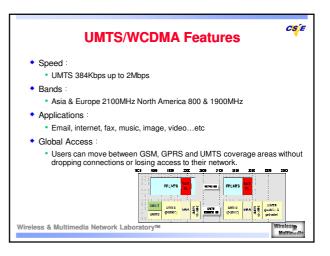

| Feature              | DCH           | DSCH          | HS-DSCH<br>No (16)            |  |  |  |  |  |
|----------------------|---------------|---------------|-------------------------------|--|--|--|--|--|
| Variable SF          | Yes (4 ~ 512) | Yes (4 ~ 256) |                               |  |  |  |  |  |
| Fast power control   | Yes           | Yes           | No                            |  |  |  |  |  |
| Modulation           | QPSK          | QPSK          | Adaptive using QPSK<br>,16QAM |  |  |  |  |  |
| HARQ                 | No            | No            | Yes                           |  |  |  |  |  |
| тп                   | 10 to 80 ms   | 10 or 20 ms   | 2 ms                          |  |  |  |  |  |
| lulti-Code operation | Yes (up to 6) | Yes (up to