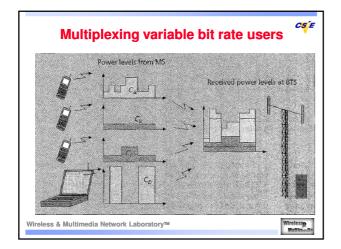

| Feature              | DCH           | DSCH          | HS-DSCH<br>No (16)            |  |  |  |  |  |
|----------------------|---------------|---------------|-------------------------------|--|--|--|--|--|
| Variable SF          | Yes (4 ~ 512) | Yes (4 ~ 256) |                               |  |  |  |  |  |
| Fast power control   | Yes           | Yes           | No                            |  |  |  |  |  |
| Modulation           | QPSK          | QPSK          | Adaptive using QPSK<br>,16QAM |  |  |  |  |  |
| HARQ                 | No            | No            | Yes                           |  |  |  |  |  |
| тп                   | 10 to 80 ms   | 10 or 20 ms   | 2 ms                          |  |  |  |  |  |
| lulti-Code operation | Yes (up to 6)