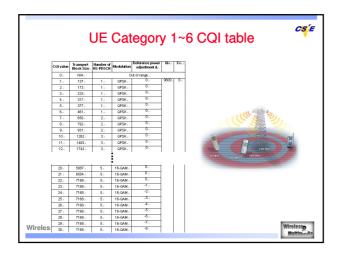

| Classify the UE category base on the capability of UE. |       |           |         |                         |            |           |  |  |
|--------------------------------------------------------|-------|-----------|---------|-------------------------|------------|-----------|--|--|
|                                                        |       |           |         |                         |            |           |  |  |
| Category                                               | Codes | Inter-TT1 | TB Size | Total # of<br>Soft Bits | Modulation | Data Rate |  |  |
| 1                                                      | 5     | 3         | 7300    | 19200                   | QPSK/16QAM | 1.2 Mbps  |  |  |
| 2                                                      | 5     | 3         | 7300    | 28800                   | QPSK/16QAM | 1.2 Mbps  |  |  |
| 3                                                      | 5     | 2         | 7300    | 28800                   | QPSK/16QAM | 1.8 Mbps  |  |  |
| 4                                                      | 5     | 2         | 7300    | 38400                   | QPSK/16QAM | 1.8 Mbps  |  |  |
| 5                                                      | 5     | 1         | 7300    | 57600                   | QPSK/16QAM | 3.6 Mbps  |  |  |
| 6                                                      | 5     | 1         | 7300    | 67200                   | QPSK/16QAM | 3.6 Mbps  |  |  |
| 7                                                      | 10    | 1         | 14600   | 115200                  | QPSK/16QAM | 7.2 Mbps  |  |  |
| 8                                                      | 10    | 1         | 14600   | 134400                  | QPSK/16QAM | 7.2 Mbps  |  |  |
| 9                                                      | 15    | 1         | 20432   | 172800                  | QPSK/16QAM | 10.2 Mbps |  |  |
| 10                                                     | 15    | 1         | 28776   | 172800                  | QPSK/16QAM | 14.4 Mbps |  |  |
| 11                                                     | 5     | 2         | 3650    | 14400                   | QPSK only  | 0.9 Mbps  |  |  |
|                                                        | 5     | 1         | 3650    |                         | QPSK only  | 1.8 Mbps  |  |  |