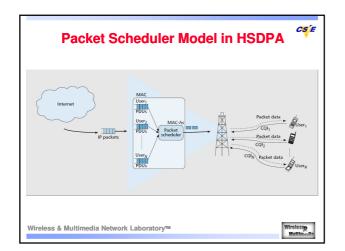

| 115200                  | QPSK/16QAM | 7.2 Mbps  |  |  |
| 8                                                      | 10    | 1         | 14600   | 134400                  | QPSK/16QAM | 7.2 Mbps  |  |  |
| 9                                                      | 15    | 1         | 20432   | 172800                  | QPSK/16QAM | 10.2 Mbps |  |  |
| 10                                                     | 15    | 1         | 28776   | 172800                  | QPSK/16QAM | 14.4 Mbps |  |  |
| 11                                                     | 5     | 2         | 3650    | 14400                   | QPSK only  | 0.9 Mbps  |  |  |
|                                                        | 5     | 1         | 3650    |                         | QPSK only  | 1.8 Mbps  |  |  |