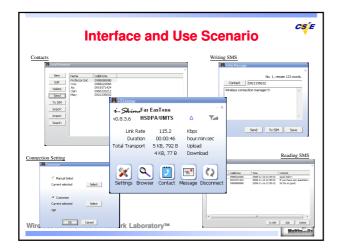

00                  | QPSK/16QAM | 7.2 Mbps  |  |  |
| 8                                                      | 10    | 1         | 14600   | 134400                  | QPSK/16QAM | 7.2 Mbps  |  |  |
| 9                                                      | 15    | 1         | 20432   | 172800                  | QPSK/16QAM | 10.2 Mbps |  |  |
| 10                                                     | 15    | 1         | 28776   | 172800                  | QPSK/16QAM | 14.4 Mbps |  |  |
| 11                                                     | 5     | 2         | 3650    | 14400                   | QPSK only  | 0.9 Mbps  |  |  |
|                                                        | 5     | 1         | 3650    |                         | QPSK only  | 1.8 Mbps  |  |  |