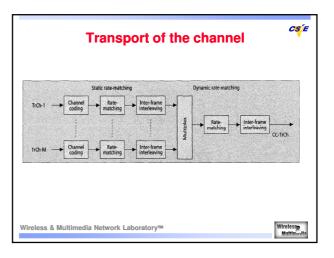

| Feature              | DCH           | DSCH          | HS-DSCH<br>No (16)            |  |  |  |  |  |
|----------------------|---------------|---------------|-------------------------------|--|--|--|--|--|
| Variable SF          | Yes (4 ~ 512) | Yes (4 ~ 256) |                               |  |  |  |  |  |
| Fast power control   | Yes           | Yes           | No                            |  |  |  |  |  |
| Modulation           | QPSK          | QPSK          | Adaptive using QPSK<br>,16QAM |  |  |  |  |  |
| HARQ                 | No            | No            | Yes                           |  |  |  |  |  |
| тп                   | 10 to 80 ms   | 10 or 20 ms   | 2 ms                          |  |  |  |  |  |
| lulti-Code operation | Yes (up to 6) | Yes