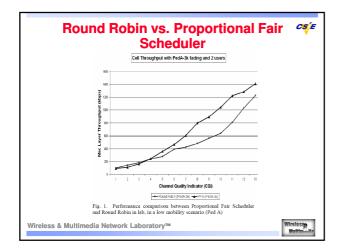

600   | 115200                  | QPSK/16QAM | 7.2 Mbps  |  |  |
| 8                                                      | 10    | 1         | 14600   | 134400                  | QPSK/16QAM | 7.2 Mbps  |  |  |
| 9                                                      | 15    | 1         | 20432   | 172800                  | QPSK/16QAM | 10.2 Mbps |  |  |
| 10                                                     | 15    | 1         | 28776   | 172800                  | QPSK/16QAM | 14.4 Mbps |  |  |
| 11                                                     | 5     | 2         | 3650    | 14400                   | QPSK only  | 0.9 Mbps  |  |  |
|                                                        | 5     | 1         | 3650    |                         | QPSK only  | 1.8 Mbps  |  |  |