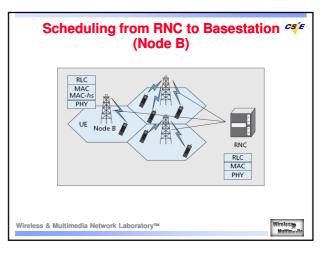

0   | 115200                  | QPSK/16QAM | 7.2 Mbps  |  |  |
| 8                                                      | 10    | 1         | 14600   | 134400                  | QPSK/16QAM | 7.2 Mbps  |  |  |
| 9                                                      | 15    | 1         | 20432   | 172800                  | QPSK/16QAM | 10.2 Mbps |  |  |
| 10                                                     | 15    | 1         | 28776   | 172800                  | QPSK/16QAM | 14.4 Mbps |  |  |
| 11                                                     | 5     | 2         | 3650    | 14400                   | QPSK only  | 0.9 Mbps  |  |  |
|                                                        | 5     | 1         | 3650    |                         | QPSK only  | 1.8 Mbps  |  |  |