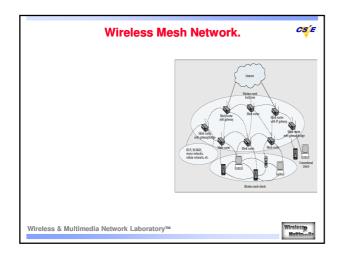

## **Software Aspects**

- Software implementations:
  - Base software: Routing algorithms, accounting system and security system
  - Application software: Software that makes a collection of terminodes useful for a client
    Flexible software architectures
- Resource Allocations
  - Contract
  - Loader
  - Dynamic checks

Wireless & Multimedia Network Laboratorym

Wireless Multimedia

CS E

| Discussions                                                                                                                            |                       |                 |                    |                         |
|---