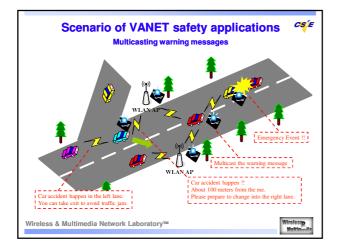

## **Software Aspects**

- Software implementations:
  - Base software: Routing algorithms, accounting system and security system
  - Application software: Software that makes a collection of terminodes useful for a client
    Flexible software architectures
- Resource Allocations
  - Contract
  - Loader
  - Dynamic checks

Wireless & Multimedia Network Laboratorym

Wireless Multimedia

CS E

| Discussions                                                                                                                            |                       |                 |                    |                         |
|---------------------------------------------------