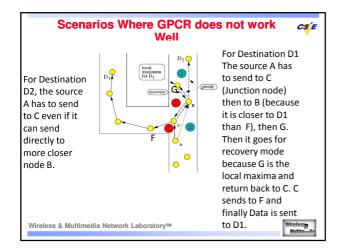

## **Software Aspects**

- Software implementations:
  - Base software: Routing algorithms, accounting system and security system
  - Application software: Software that makes a collection of terminodes useful for a client
    Flexible software architectures
- Resource Allocations
  - Contract
  - Loader
  - Dynamic checks