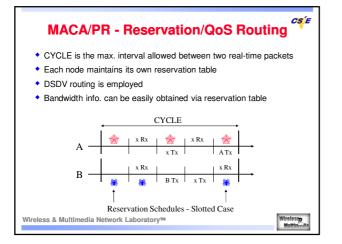

## **Software Aspects**

- Software implementations:
  - Base software: Routing algorithms, accounting system and security system
  - Application software: Software that makes a collection of terminodes useful for a client
    Flexible software architectures
- Resource Allocations
  - Contract
  - Loader
  - Dynamic checks