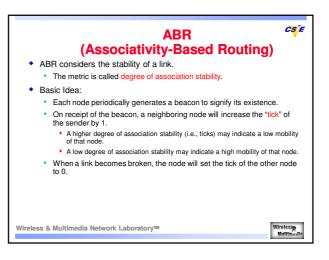

## **Software Aspects**

- Software implementations:
  - Base software: Routing algorithms, accounting system and security system
  - Application software: Software that makes a collection of terminodes useful for a client
    Flexible software architectures
- Resource Allocations
  - Contract
  - Loader
  - Dynamic checks

Wireless & Multimedia Network Laboratorym

Wireless Multimedia

CS E

| Discussions                                                                                                                            |                       |                 |                    |                         |
|-----------------------------------------------------------------------------------------------------------------