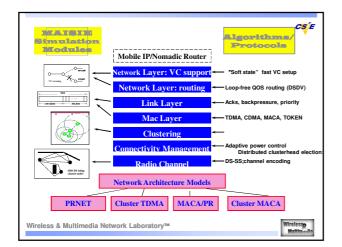

## **Software Aspects**

- Software implementations:
  - Base software: Routing algorithms, accounting system and security system
  - Application software: Software that makes a collection of terminodes useful for a client
    Flexible software architectures
- Resource Allocations
  - Contract
  - Loader
  - Dynamic checks