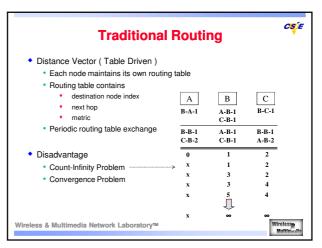

Wireless & Multimedia Network Laboratorym

Wireless Multimedia

CS E

| Discussions                                                                                                                            |                       |                 |                    |                         |
|----------------------------------------------------------------------------------------------------------------------------------------|-----------------------|-----------------|--------------------|-------------------------|
| <ul> <li>Three Networks:</li> <li>Telecom networks</li> <li>The Internet</li> <li>Self-Organized Mobile Ad Hoc<br/>Networks</li> </ul> |                       |                 |                    |                         |
|                                                                                                                                        | Network               | Infrastructure  | Security           | Applications            |
|                                                                                                                                        | Telecom networks      | Telcos          | Telcos             | Telcos (IN)             |
|                                                                                                                                        | Internet              | ISPs + telcos   | ISPs + users (PGP) | Users                   |
|                                                                                                                                        | Self-org. ad hoc NW   | Users + vendors | Users + vendors    | Users                   |
| Wireles                                                                                                                                | s & Multimedia Networ | k Laboratory™   |                    | Wirelessp<br>Multimaile |