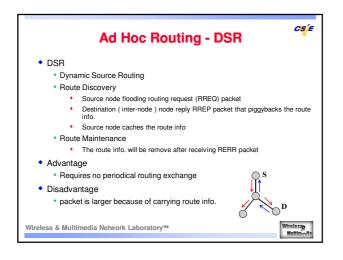

## **Software Aspects**

- Software implementations:
  - Base software: Routing algorithms, accounting system and security system
  - Application software: Software that makes a collection of terminodes useful for a client
    Flexible software architectures
- Resource Allocations
  - Contract
  - Loader
  - Dynamic checks

Wireless & Multimedia Network Laboratorym

Wireless Multimedia

CS E

| Discussions                                                                                                                            |                       |                 |                    |                         |
|-----------------------------------------------------------------------------------------------