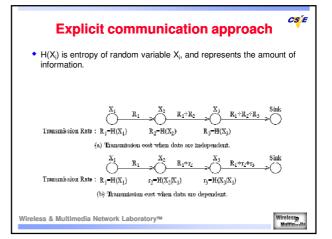

## **Software Aspects**

- Software implementations:
  - Base software: Routing algorithms, accounting system and security system
  - Application software: Software that makes a collection of terminodes useful for a client
    Flexible software architectures
- Resource Allocations
  - Contract
  - Loader
  - Dynamic checks

Wireless & Multimedia Network Laboratorym

Wireless Multimedia

CS E

| Discussions                                                                                                                            |                       |                 |                    |                         |
|-------------------------------------