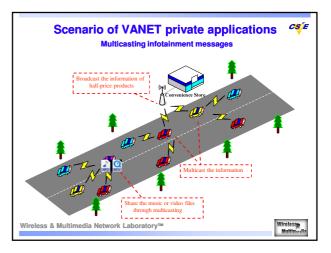

## **Software Aspects**

- Software implementations:
  - Base software: Routing algorithms, accounting system and security system
  - Application software: Software that makes a collection of terminodes useful for a client
    Flexible software architectures
- Resource Allocations
  - Contract
  - Loader
  - Dynamic checks

Wireless & Multimedia Network Laboratorym

Wireless Multimedia

CS E

| Discussions                                                                                                                            |                       |                 |                    |                         |
|-----------------------------------------------------