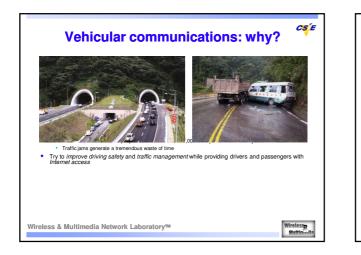

## **Software Aspects**

- Software implementations:
  - Base software: Routing algorithms, accounting system and security system
  - Application software: Software that makes a collection of terminodes useful for a client
    Flexible software architectures
- Resource Allocations
  - Contract
  - Loader
  - Dynamic checks

Wireless & Multimedia Network Laboratorym

Wireless Multimedia

CS E

| Discussions                                                                                                                            |                       |                 |                    |                         |
|-----------------------------------------------