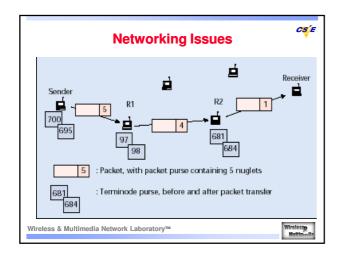

## **Software Aspects**

- Software implementations:
  - Base software: Routing algorithms, accounting system and security system
  - Application software: Software that makes a collection of terminodes useful for a client
    Flexible software architectures
- Resource Allocations
  - Contract
  - Loader
  - Dynamic checks