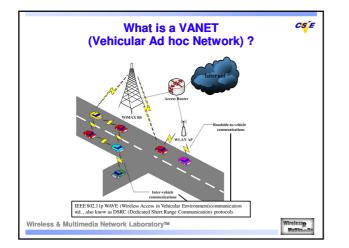

## **Software Aspects**

- Software implementations:
  - Base software: Routing algorithms, accounting system and security system
  - Application software: Software that makes a collection of terminodes useful for a client
    Flexible software architectures
- Resource Allocations
  - Contract
  - Loader
  - Dynamic checks

Wireless & Multimedia Network Laboratorym

Wireless Multimedia

CS E

| Discussions                                                                                                                            |                       |                 |                    |                         |
|-------------------------------------------