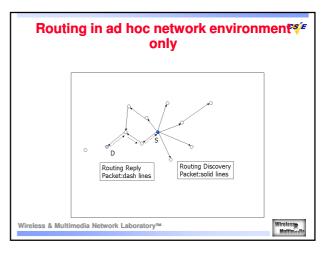

## **Software Aspects**

- Software implementations:
  - Base software: Routing algorithms, accounting system and security system
  - Application software: Software that makes a collection of terminodes useful for a client
    Flexible software architectures
- Resource Allocations
  - Contract
  - Loader
  - Dynamic checks

Wireless & Multimedia Network Laboratorym

Wireless Multimedia

CS E

| Discussions                                                                                                                            |                       |                 |                    |                         |
|-------------------------------------------------------------------------------------------------