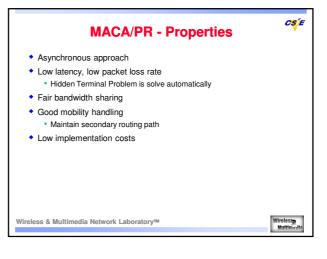

## **Software Aspects**

- Software implementations:
  - Base software: Routing algorithms, accounting system and security system
  - Application software: Software that makes a collection of terminodes useful for a client
    Flexible software architectures
- Resource Allocations
  - Contract
  - Loader
  - Dynamic checks