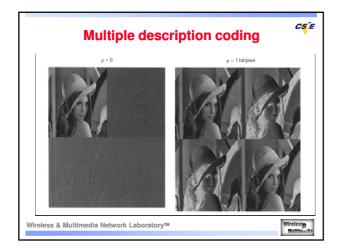

## **Software Aspects**

- Software implementations:
  - Base software: Routing algorithms, accounting system and security system
  - Application software: Software that makes a collection of terminodes useful for a client
    Flexible software architectures
- Resource Allocations
  - Contract
  - Loader
  - Dynamic checks