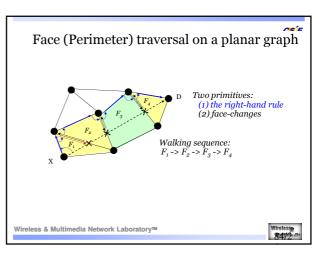

## **Software Aspects**

- Software implementations:
  - Base software: Routing algorithms, accounting system and security system
  - Application software: Software that makes a collection of terminodes useful for a client
    Flexible software architectures
- Resource Allocations
  - Contract
  - Loader
  - Dynamic checks