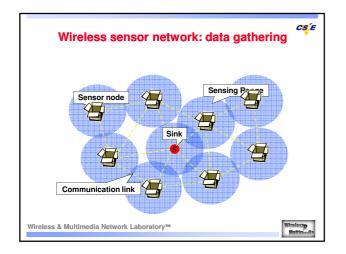

## **Software Aspects**

- Software implementations:
  - Base software: Routing algorithms, accounting system and security system
  - Application software: Software that makes a collection of terminodes useful for a client
    Flexible software architectures
- Resource Allocations
  - Contract
  - Loader
  - Dynamic checks

Wireless & Multimedia Network Laboratorym

Wireless Multimedia

CS E

| Discussions                                                                                                                            |                       |                 |                    |                         |
|---------------------------