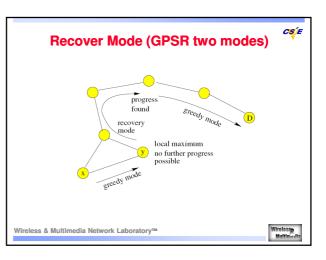

## **Software Aspects**

- Software implementations:
  - Base software: Routing algorithms, accounting system and security system
  - Application software: Software that makes a collection of terminodes useful for a client
    Flexible software architectures
- Resource Allocations
  - Contract
  - Loader
  - Dynamic checks

Wireless & Multimedia Network Laboratorym

Wireless Multimedia

CS E

| Discussions                                                                                                                            |                       |                 |                    |                         |
|----------------------------------------------------------------------------------------------------------------------------------------|--------------------