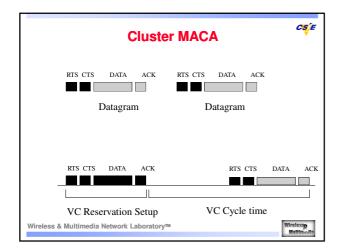

## **Software Aspects**

- Software implementations:
  - Base software: Routing algorithms, accounting system and security system
  - Application software: Software that makes a collection of terminodes useful for a client
    Flexible software architectures
- Resource Allocations
  - Contract
  - Loader
  - Dynamic checks

Wireless & Multimedia Network Laboratorym

Wireless Multimedia

CS E

| Discussions                                                                                                                            |                       |                 |                    |                         |
|---------------------------------------------------------------------------------------------------------------------------------------