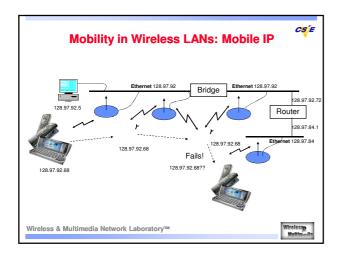

## **Software Aspects**

- Software implementations:
  - Base software: Routing algorithms, accounting system and security system
  - Application software: Software that makes a collection of terminodes useful for a client
    Flexible software architectures
- Resource Allocations
  - Contract
  - Loader
  - Dynamic checks

Wireless & Multimedia Network Laboratorym

Wireless Multimedia

CS E

| Discussions                                                                                                                            |                       |                 |                    |                         |
|---------------------------------------------------------------------------