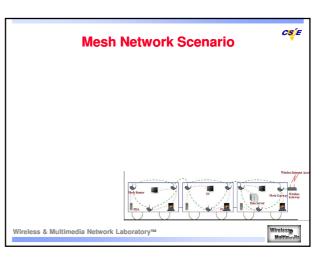

## **Software Aspects**

- Software implementations:
  - Base software: Routing algorithms, accounting system and security system
  - Application software: Software that makes a collection of terminodes useful for a client
    Flexible software architectures
- Resource Allocations
  - Contract
  - Loader
  - Dynamic checks

Wireless & Multimedia Network Laboratorym

Wireless Multimedia

CS E

| Discussions                                                                                                                            |                       |                 |                    |                         |
|-----