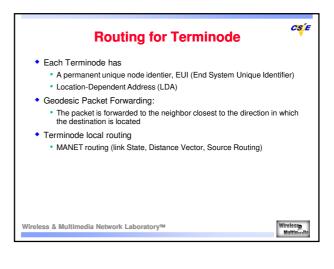

## **Software Aspects**

- Software implementations:
  - Base software: Routing algorithms, accounting system and security system
  - Application software: Software that makes a collection of terminodes useful for a client
    Flexible software architectures
- Resource Allocations
  - Contract
  - Loader
  - Dynamic checks