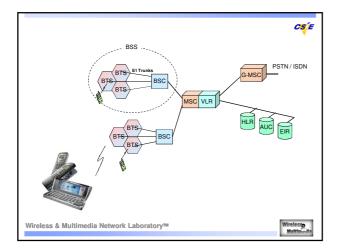

Wireless & Multimedia Network Laboratorym

Wireless Multimedia

CS E

| Discussions                                                                                                                            |                       |                 |                    |                         |
|----------------------------------------------------------------------------------------------------------------------------------------|-----------------------|-----------------|--------------------|-------------------------|
| <ul> <li>Three Networks:</li> <li>Telecom networks</li> <li>The Internet</li> <li>Self-Organized Mobile Ad Hoc<br/>Networks</li> </ul> |                       |                 |                    |                         |
|                                                                                                                                        | Network               | Infrastructure  | Security           | Applications            |
|                                                                                                                                        | Telecom networks      | Telcos          | Telcos             | Telcos (IN)             |
|                                                                                                                                        | Internet              | ISPs + telcos   | ISPs + users (PGP) | Users                   |
|                                                                                                                                        | Self-org. ad hoc NW   | Users + vendors | Users + vendors    | Users                   |
| Wireles                                                                                                                                | s & Multimedia Networ | k Laboratory™   |                    | Wirelessp<br>Multimaile |