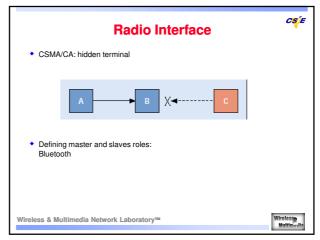

## **Software Aspects**

- Software implementations:
  - Base software: Routing algorithms, accounting system and security system
  - Application software: Software that makes a collection of terminodes useful for a client
    Flexible software architectures
- Resource Allocations
  - Contract
  - Loader
  - Dynamic checks

Wireless & Multimedia Network Laboratorym

Wireless Multimedia

CS E

| Discussions                                                                                                                            |                       |                 |                    |                         |
|-------------------------------------------------------------------------------------------------------------------------