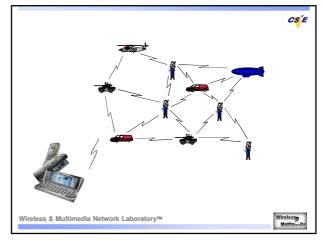

Wireless & Multimedia Network Laboratorym

Wireless Multimedia

CS E

| Discussions                                                                                                                            |                       |                 |                    |                         |
|----------------------------------------------------------------------------------------------------------------------------------------|-----------------------|-----------------|--------------------|-------------------------|
| <ul> <li>Three Networks:</li> <li>Telecom networks</li> <li>The Internet</li> <li>Self-Organized Mobile Ad Hoc<br/>Networks</li> </ul> |                       |                 |                    |                         |
|                                                                                                                                        | Network               | Infrastructure  | Security           | Applications            |
|                                                                                                                                        | Telecom networks      | Telcos          | Telcos             | Telcos (IN)             |
|                                                                                                                                        | Internet              | ISPs + telcos   | ISPs + users (PGP) | Users                   |
|                                                                                                                                        | Self-org. ad hoc NW   | Users + vendors | Users + vendors    | Users                   |
| Wireles                                                                                                                                | s & Multimedia Networ | k Laboratory™   |                    | Wirelessp<br>Multimaile |