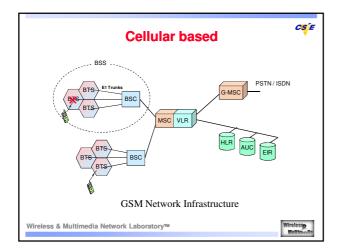

## **Software Aspects**

- Software implementations:
  - Base software: Routing algorithms, accounting system and security system
  - Application software: Software that makes a collection of terminodes useful for a client
    Flexible software architectures
- Resource Allocations
  - Contract
  - Loader
  - Dynamic checks

Wireless & Multimedia Network Laboratorym

Wireless Multimedia

CS E

| Discussions                                                                                                                            |                       |                 |                    |                         |
|-------------------------------------------------------------------