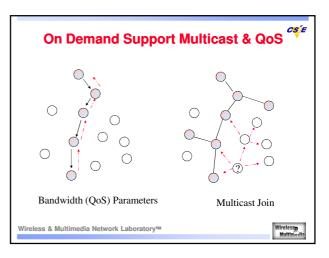

## **Software Aspects**

- Software implementations:
  - Base software: Routing algorithms, accounting system and security system
  - Application software: Software that makes a collection of terminodes useful for a client
    Flexible software architectures
- Resource Allocations
  - Contract
  - Loader
  - Dynamic checks

Wireless & Multimedia Network Laboratorym

Wireless Multimedia

CS E

| Discussions                                                                                                                            |                       |                 |                    |                         |
|---------------------------------------------------------------------------------------------------------