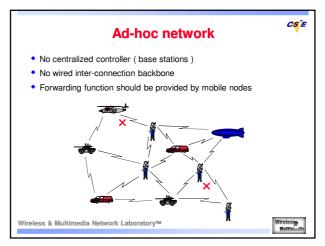

## **Software Aspects**

- Software implementations:
  - Base software: Routing algorithms, accounting system and security system
  - Application software: Software that makes a collection of terminodes useful for a client
    Flexible software architectures
- Resource Allocations
  - Contract
  - Loader
  - Dynamic checks

Wireless & Multimedia Network Laboratorym

Wireless Multimedia

CS E

| Discussions                                                                                                                            |                       |                 |                    |                         |
|---------------------------------------------------------------------