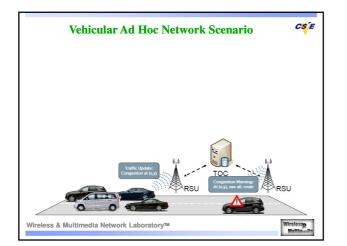

Wireless & Multimedia Network Laboratorym

Wireless Multimedia

CS E

| Discussions                                                                                                                            |                       |                 |                    |                         |
|----------------------------------------------------------------------------------------------------------------------------------------|-----------------------|-----------------|--------------------|-------------------------|
| <ul> <li>Three Networks:</li> <li>Telecom networks</li> <li>The Internet</li> <li>Self-Organized Mobile Ad Hoc<br/>Networks</li> </ul> |                       |                 |                    |                         |
|                                                                                                                                        | Network               | Infrastructure  | Security           | Applications            |
|                                                                                                                                        | Telecom networks      | Telcos          | Telcos             | Telcos (IN)             |
|                                                                                                                                        | Internet              | ISPs + telcos   | ISPs + users (PGP) | Users                   |
|                                                                                                                                        | Self-org. ad hoc NW   | Users + vendors | Users + vendors    | Users                   |
| Wireles                                                                                                                                | s & Multimedia Networ | k Laboratory™   |                    | Wirelessp<br>Multimaile |