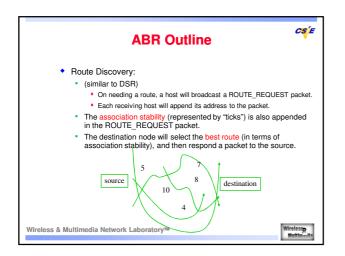

## **Software Aspects**

- Software implementations:
  - Base software: Routing algorithms, accounting system and security system
  - Application software: Software that makes a collection of terminodes useful for a client
    Flexible software architectures
- Resource Allocations
  - Contract
  - Loader
  - Dynamic checks

Wireless & Multimedia Network Laboratorym

Wireless Multimedia

CS E

| Discussions                                                                                                                            |                       |                 |                    |                         |
|-------------------------------------------------------------------------------------------------------------------