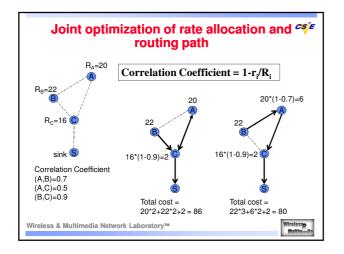

## **Software Aspects**

- Software implementations:
  - Base software: Routing algorithms, accounting system and security system
  - Application software: Software that makes a collection of terminodes useful for a client
    Flexible software architectures
- Resource Allocations
  - Contract
  - Loader
  - Dynamic checks

Wireless & Multimedia Network Laboratorym

Wireless Multimedia

CS E

| Discussions                                                                                                                            |                       |                 |                    |                         |
|---------------------------------------