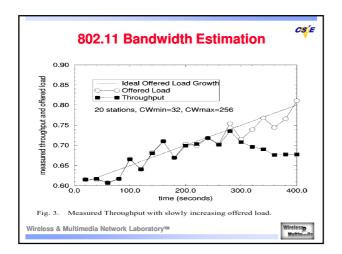

## **Software Aspects**

- Software implementations:
  - Base software: Routing algorithms, accounting system and security system
  - Application software: Software that makes a collection of terminodes useful for a client
    Flexible software architectures
- Resource Allocations
  - Contract
  - Loader
  - Dynamic checks

Wireless & Multimedia Network Laboratorym

Wireless Multimedia

CS E

| Discussions                                                                                                                            |                       |                 |                    |                         |
|-----------------------