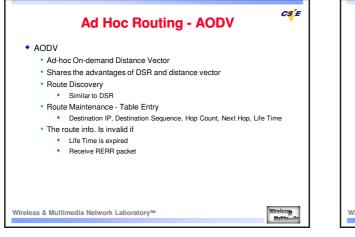

## **Software Aspects**

- Software implementations:
  - Base software: Routing algorithms, accounting system and security system
  - Application software: Software that makes a collection of terminodes useful for a client
    Flexible software architectures
- Resource Allocations
  - Contract
  - Loader
  - Dynamic checks

Wireless & Multimedia Network Laboratorym

Wireless Multimedia

CS E

| Discussions                                                                                                                            |                       |                 |                    |                         |
|-----------------------------------------------------------------------------------------------------------