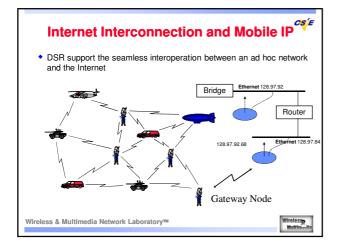

## **Software Aspects**

- Software implementations:
  - Base software: Routing algorithms, accounting system and security system
  - Application software: Software that makes a collection of terminodes useful for a client
    Flexible software architectures
- Resource Allocations
  - Contract
  - Loader
  - Dynamic checks

Wireless & Multimedia Network Laboratorym

Wireless Multimedia

CS E

| Discussions                                                                                                                            |                       |                 |                    |                         |
|-------------------------------------------------------------------------------------------------------