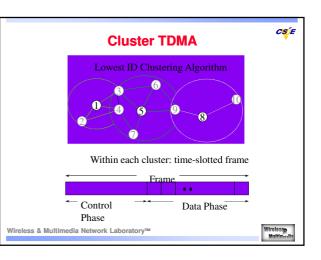

## **Software Aspects**

- Software implementations:
  - Base software: Routing algorithms, accounting system and security system
  - Application software: Software that makes a collection of terminodes useful for a client
    Flexible software architectures
- Resource Allocations
  - Contract
  - Loader
  - Dynamic checks