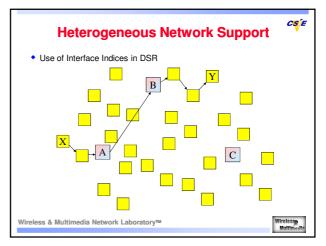

## **Software Aspects**

- Software implementations:
  - Base software: Routing algorithms, accounting system and security system
  - Application software: Software that makes a collection of terminodes useful for a client
    Flexible software architectures
- Resource Allocations
  - Contract
  - Loader
  - Dynamic checks

Wireless & Multimedia Network Laboratorym

Wireless Multimedia

CS E

| Discussions                                                                                                                            |                       |                 |                    |                         |
|-----------------------------------------------------------------------------------------------------