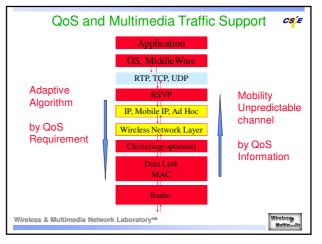

## **Software Aspects**

- Software implementations:
  - Base software: Routing algorithms, accounting system and security system
  - Application software: Software that makes a collection of terminodes useful for a client
    Flexible software architectures
- Resource Allocations
  - Contract
  - Loader
  - Dynamic checks

Wireless & Multimedia Network Laboratorym

Wireless Multimedia

CS E

| Discussions                                                                                                                            |                       |                 |                    |                         |
|-----------------------------------------------------------------------------