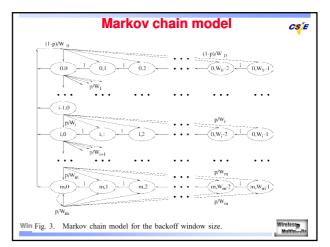

## **Software Aspects**

- Software implementations:
  - Base software: Routing algorithms, accounting system and security system
  - Application software: Software that makes a collection of terminodes useful for a client
    Flexible software architectures
- Resource Allocations
  - Contract
  - Loader
  - Dynamic checks

Wireless & Multimedia Network Laboratorym

Wireless Multimedia

CS E

| Discussions                                                                                                                            |                       |                 |                    |                         |
|-------------------------